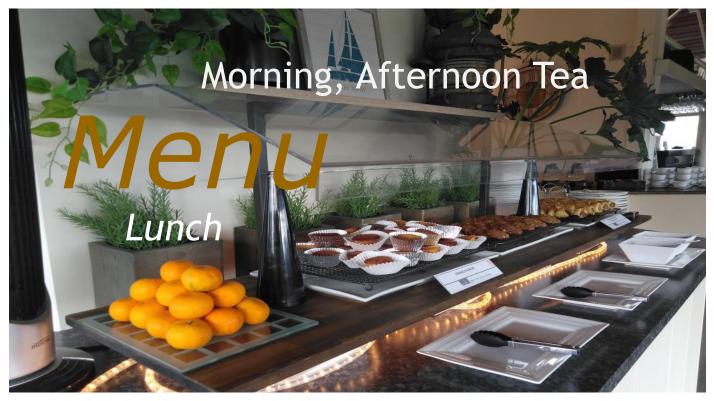

#### **MORNING TEA**

- World famous in Tauranga triple Cheese puffs V
- Chefs Cookie GF V
- Filtered Hummingbird Coffee GF V

#### LUNCH - DECONSTRUCTED HAM SANDWICH (vegan Available)

- Fresh baked Ciabatta Loaf with spreads & Pesto oil V
- Hot carved Ham, Peach puree. GF
- Green leaf slaw GF V
- Tomato, Cucumber & white radish salad GF V
- Selection of Gluten free dressings & Mayo GF V
- Selection of Mustards, Pickles & Chutney GF V
- Hand cut Potato Wedges GF V
  & Fruit Juice

#### **AFTERNOON TEA**

- Fresh baked Berry & white Chocolate Muffin V
- Basket of seasonal fresh fruit GF V
- Filtered Hummingbird Coffee GF V