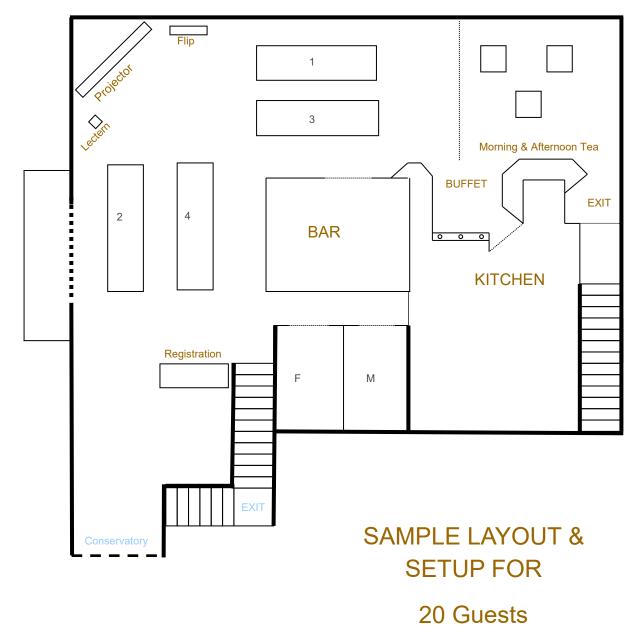

## Team work Reward CONFERENCE Day Package

Conference

Day Package for 20

- Preparation of our venue fully setup, Filtered table water & Mints
- Includes Arrival T&C, Morning Tea, Lunch & Afternoon Tea for 20 guests (extra attendees 70pp)
- Includes Wireless Mic, Lectern, Whiteboard, Data projector & Screen (Duration 8 Hours)
- Spectacular venue with elevated harbour, Kaimai ranges and Mauao views
- Plenty of Free all day parking